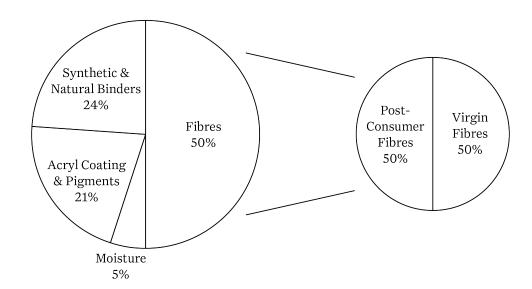

|
| ENVIRONMENTAL DATA     | FSC commission psc: Commission |





**RUST** 

# **ENVIRONMENTAL DATASHEET**

### PRODUCT COMPOSITION



### WINTER WRUP-CYCLING

Winter Wrup-Cycling revives recycled materials into high-quality coverings. This upcycling process has been developed by Winter & Company. It allows to recycle valuable raw materials, ensures that they are used for high-quality products and do not end up as waste. Winter Wrup-Cycling was applied to the production of Corvon® Rust.

Winter Wrup-Cycling reduces the use of new resources and contributes to a circular economy.  $\,$