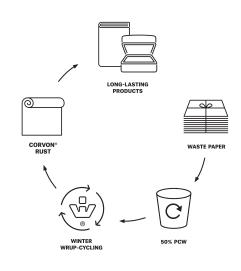

### WINTER WRUP-CYCLING

Winter Wrup-Cycling revives recycled materials into high-quality coverings. This upcycling process has been developed by Winter & Company. It allows to recycle valuable raw materials, ensures that they are used for high-quality products and do not end up as waste. Winter Wrup-Cycling was applied to the production of Corvon® Rust.

Winter Wrup-Cycling reduces the use of new resources and contributes to a circular economy.  $\,$ 